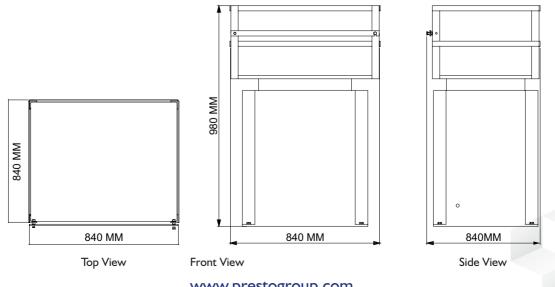

# **Highlights:**

| Safety     | Rail on all sides                                                                                                  |
|------------|--------------------------------------------------------------------------------------------------------------------|
| Material   | Mild Steel                                                                                                         |
| Finish     | Powder coated Havel Gray & Blue combination finish and bright chrome / zinc plating for corrosion resistant finish |
| Dimensions | 840 x 840 x 980mm                                                                                                  |