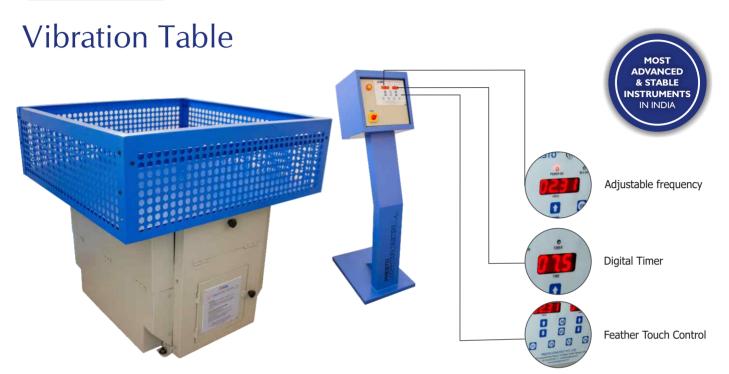

#### Model No. PVT-100

Vibration Table is a consistent tool for checking road worthiness of packages. It simulates the vibrations and jolts subjected to various packages and products during handling and transportation. PRESTO Vibration Table is manufactured under various Test Standards ASTM D999, TAPPI T-17, IS 7028(part II).

Available in Electro-mechanical, Pneumatic and Electromagnetic models also

- Digital LED Display
- Highly accurate test results under various frequency settings
- Digital Timer for setting test run time
- Sample Slippage protection by rail on all sides
- Strong base plate with rugged structure
- Adjustable Frequency
- Feather Touch Controls

#### Short key feature available

The damage caused by repetitive movement of the objects is replicated by the Vibration Table. User can set frequency and time and examine the damage caused by visual inspection on completion of test.